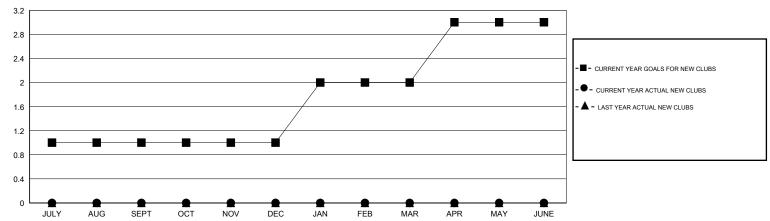

|
| OCT/NOV/DEC   | 0                | 0                   | 0                          | 0                           | OCT/NOV/DEC           | 6                  | 16                    | 19                           | -3                          |
| JAN/FEB/MAR   | 1                | 0                   | 0                          | 0                           | JAN/FEB/MAR           | 26                 | 5                     | 9                            | -4                          |
| APR/MAY/JUNE  | 1                | 0                   | 0                          | 0                           | APR/MAY/JUNE          | 36                 | 0                     | 0                            | 0                           |

#### GOALS AND ACTUAL NEW CLUBS CUMULATIVE



#### GOALS AND ACTUAL MEMBERS CUMULATIVE



| DROPPED CLUBS: 1  DROPPED MEMBERS |    | 17 CLUBS OF 57 ADDED 1 OR MORE NEW MEMBERS | GENDER DISTRIBL  MALE  FEMALE | ITION<br>811 (71.77%)<br>319 (28.23%) |     |
|-----------------------------------|----|--------------------------------------------|-------------------------------|---------------------------------------|-----|
| DECEASED                          | 15 | CLICK HERE FOR HEALTH                      | FAMILY LINIT MEMBERS          |                                       | 239 |
| CLUB CANCELLED                    | 0  | ASSESSMENT DATA                            | FAMILY UNIT MEMBERS           | 115                                   |     |
| OTHER                             | 41 |                                            | HE