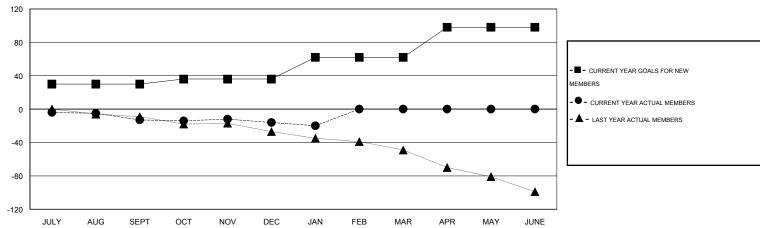

#### GOALS AND ACTUAL MEMBERS CUMULATIVE

| DROPPED CLUBS: 1  DROPPED MEMBERS |    | 17 CLUBS OF 57 ADDED 1 OR MORE NEW MEMBERS | GENDER DISTRIBL  MALE  FEMALE | ITION<br>811 (71.77%)<br>319 (28.23%) |     |
|-----------------------------------|----|--------------------------------------------|-------------------------------|---------------------------------------|-----|
| DECEASED                          | 15 | CLICK HERE FOR HEALTH                      | FAMILY LINIT MEMBERS          |                                       | 239 |
| CLUB CANCELLED                    | 0  | ASSESSMENT DATA                            | FAMILY UNIT MEMBERS           | 115                                   |     |
| OTHER                             | 41 |                                            | HEAD OF HOUSEHOLD             |                                       |     |
| TOTAL                             | 56 |                                            | NON-HEAD OF HOUSEHOL          | 124                                   |     |